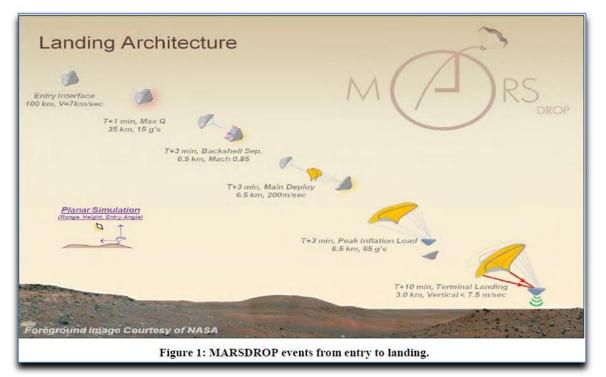

## Presentation by special guest speaker Mathew Eby

**DESCRIPTION:** Take a photo-journal trip across the globe in search of Martian terrain. The quest to understand the history of water, and possibly life, on Mars takes shape here on Earth, as NASA scientists seek out Mars Analogs. Ride in the backseat as we visit the Atacama in Chile and the Great Salt Lake in Utah, and discuss some engineering behind the search.