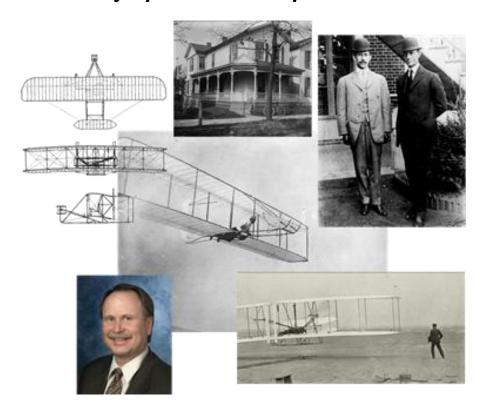

## "The Wright Brothers: Then and Now"

Presentation by Special Guest Speaker Robert Gerhart

Join Robert Gerhart, a Director of Engineering in the Northrop Grumman Advanced Design / Special Programs organization, as he shares his knowledge and perspective on who the Wright Brothers were, what inspired them, and how they engineered the first practical airplane, detailing his presentation with photos and information gathered during a recent trip to the sites the Wright Brothers made famous: the homes, workshops and testing locations still open for visitors today. Non-members and guests are welcome to attend.